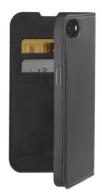

The front opens up to 360° to guarantee maximum comfort during calls. The **two internal pockets** are designed to carry credit cards, ATM cards, driving licence, or any other cards. The opening for the camera lens allows you to take photos without removing your device from the case.