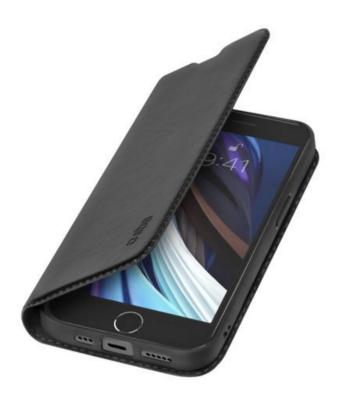

This book-style case is distinguished by its minimalist design and attention to detail. The stitching, the internal lining and the choice of materials are synonymous with **durability and quality**.

The iPhone SE 2022/SE 2020/8/7 is held inside an edge of flexible material (TPU) that leaves the side buttons free, and rests on a soft **microfibre backing**. Thanks to the **magnetic closure**, the case can be carried in a bag or backpack without opening accidentally.

The front opens up to 360° to guarantee maximum comfort during calls. The **two internal pockets** are designed to carry credit cards, ATM cards, driving licence, or any other cards. The opening for the camera lens allows you to take photos without removing your device from the case.