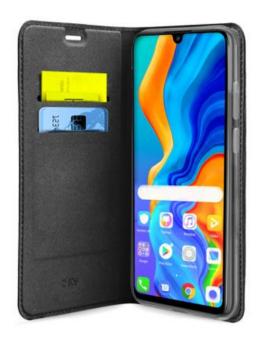

This book-style case is distinguished by its minimalist design and attention to detail. The stitching, the internal lining and the choice of materials are synonymous with **durability and quality**.

Your Huawei P30 Lite is held inside an edge of flexible material (TPU) that leaves the side buttons free, and rests on a soft **microfibre backing**. Thanks to the **magnetic closure**, the case can be carried in a bag or backpack without opening accidentally.

The front opens up to 360° to guarantee maximum comfort during calls. The **two internal pockets** are designed to carry credit cards, ATM cards, driving licence, or any other cards. The opening for the camera lens allows you to take photos without removing your device from the case.

#### Features:

- Hard book-style case
- Microfibre backing
- Magnetic closure
- Two card holder pockets

Book Wallet Lite Case for Huawei P30 Lite SKU: TEBKLITEHUP30LK