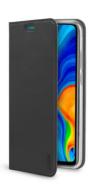

This book-style case is distinguished by its minimalist design and attention to detail. The stitching, the internal lining and the choice of materials are synonymous with **durability and quality**.

Your Huawei P30 Lite is held inside an edge of flexible material (TPU) that leaves the side buttons free, and rests on a soft **microfibre backing**. Thanks to the **magnetic closure**, the case can be carried in a bag or backpack without opening accidentally.

#### Features:

- Hard book-style case
- Microfibre backing
- Magnetic closure
- Two card holder pockets

Book Wallet Lite Case for Huawei P30 Lite SKU: TEBKLITEHUP30LK