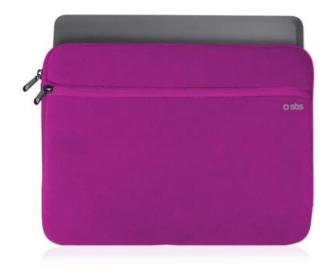

#### Neoprene NEO sleave case up to 11 inch, zip closure, pink

The tablet sleeve allows you to take with you on your pc protecting it at 360 °. Gently wrapping your tablet prevents from damage as a result of accidental falls. It also protects from bumps and scratches without sacrificing style. The small size and thin allow to enter into a second bag for transport without cluttering. The asymmetrical zipper provides easy access to your tablet from the top or side.

#### Characteristics:

- Neoprene material
- Protects from bumps and scratches
- For tablets up to 11 inches
- Front pocket with zip
- Pink color

Sleeve case for Tablet and Notebook up to 11" SKU: TASLEAVE11P